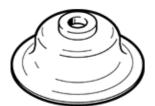

## vacuum suction cup ESV-60-SF Part number: 191002

ESV-6U-SF
Part number: 191002

Wearing part, easily replaceable

## **Data sheet**

| Feature                                       | Value                                            |
|-----------------------------------------------|--------------------------------------------------|
| Min. workpiece radius                         | 350 mm                                           |
| suction cup diameter                          | 60 mm                                            |
| suction cup volume                            | 3.953 cm3                                        |
| Position of connection                        | on top                                           |
| Assembly position                             | Any                                              |
| Suction cup shape                             | round flat                                       |
| Operating medium                              | Atmospheric air based on ISO 8573-1:2010 [7:-:-] |
| Food-safe                                     | See Supplementary material information           |
| Ambient temperature                           | -10 200 °C                                       |
| Retention force at nominal operating pressure | 166.1 N                                          |
| Product weight                                | 22 g                                             |
| Colour                                        | Grey                                             |
| Shore hardness                                | 60 +/- 5                                         |
| Materials note                                | Free of copper and PTFE                          |
|                                               | Conforms to RoHS                                 |
| Material suction cup                          | FPM                                              |