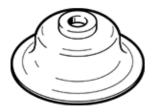

## vacuum suction cup ESV-60-SU Part number: 191000

Wearing part, easily replaceable

## Data sheet

| Feature                                       | Value                                           |
|-----------------------------------------------|-------------------------------------------------|
| Min. workpiece radius                         | 350 mm                                          |
| suction cup diameter                          | 60 mm                                           |
| suction cup volume                            | 3.953 cm3                                       |
| Position of connection                        | on top                                          |
| Assembly position                             | Any                                             |
| Suction cup shape                             | round flat                                      |
| Operating medium                              | Atmospheric air based on ISO 8573-1:2010[7:-:-] |
| Food-safe                                     | See Supplementary material information          |
| Ambient temperature                           | -20 60 °C                                       |
| Retention force at nominal operating pressure | 166.1 N                                         |
| Product weight                                | 22 g                                            |
| Colour                                        | blue                                            |
| Shore hardness                                | 60 +/- 5                                        |
| Materials note                                | Free of copper and PTFE                         |
|                                               | Contains PWIS substances                        |
|                                               | Conforms to RoHS                                |
| Material suction cup                          | PUR                                             |